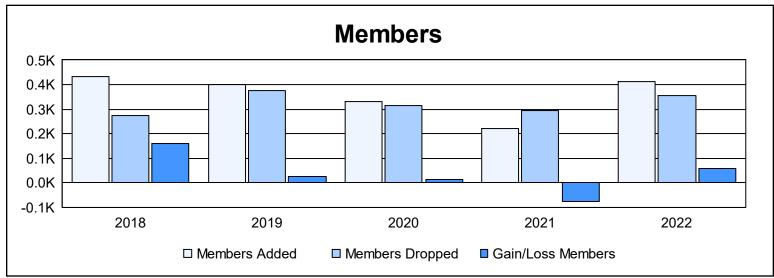

District 108AB As of June 2022 Cumulative

| Year      | New<br>Clubs | Dropped<br>Clubs | Gain/<br>Loss<br>Clubs | New<br>Members | Charter<br>Members | Reinstate<br>Members | Transfer<br>Members | Total<br>Member<br>Added | Total<br>Members<br>Dropped | Gain/<br>Loss<br>Members |
|-----------|--------------|------------------|------------------------|----------------|--------------------|----------------------|---------------------|--------------------------|-----------------------------|--------------------------|
| 2017-2018 | 6            | 1                | 5                      | 246            | 156                | 9                    | 22                  | 433                      | 273                         | 160                      |
| 2018-2019 | 3            | 1                | 2                      | 283            | 79                 | 12                   | 26                  | 400                      | 374                         | 26                       |
| 2019-2020 | 3            | 0                | 3                      | 207            | 92                 | 10                   | 20                  | 329                      | 314                         | 15                       |
| 2020-2021 | 2            | 2                | 0                      | 128            | 58                 | 20                   | 13                  | 219                      | 294                         | -75                      |
| 2021-2022 | 4            | 1                | 3                      | 251            | 128                | 13                   | 21                  | 413                      | 356                         | 57                       |
| Average   | 4            | 1                | 3                      | 223            | 103                | 13                   | 20                  | 359                      | 322                         | 37                       |