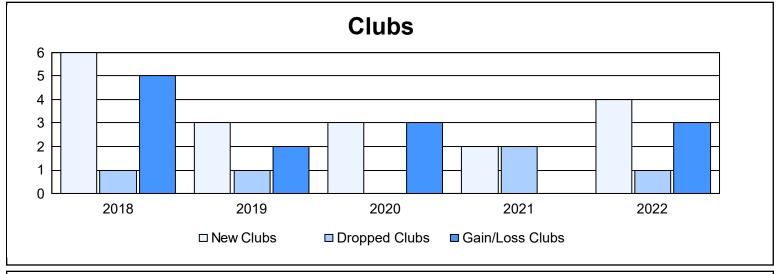

District 108AB As of June 2022 Cumulative

| Year      | New<br>Clubs | Dropped<br>Clubs | Gain/<br>Loss<br>Clubs | New<br>Members | Charter<br>Members | Reinstate<br>Members | Transfer<br>Members | Total<br>Member<br>Added | Total<br>Members<br>Dropped | Gain/<br>Loss<br>Members |
|-----------|--------------|------------------|------------------------|----------------|--------------------|----------------------|---------------------|--------------------------|-----------------------------|--------------------------|
| 2017-2018 | 6            | 1                | 5                      | 246            | 156                | 9                    | 22                  | 433                      | 273                         | 160                      |
| 2018-2019 | 3            | 1                | 2                      | 283            | 79                 | 12                   | 26                  | 400                      | 374                         | 26                       |
| 2019-2020 | 3            | 0                | 3                      | 207            | 92                 | 10                   | 20                  | 329                      | 314                         | 15                       |
| 2020-2021 | 2            | 2                | 0                      | 128            | 58                 | 20                   | 13                  | 219                      | 294                         | -75                      |
| 2021-2022 | 4            | 1                | 3                      | 251            | 128                | 13                   | 21                  | 413                      | 356                         | 57                       |
| Average   | 4            | 1                | 3                      | 223            | 103                | 13                   | 20                  | 359                      | 322                         | 37                       |